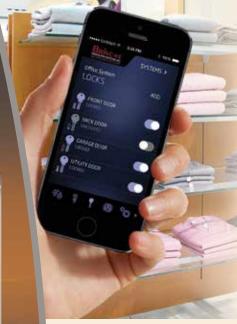

Control much more than just the security system by adding Z-Wave control devices. Your smartphone or tablet becomes the ultimate remote control, able to:

- · Turn interior or exterior lights on or off
- · Control thermostats to reduce energy use
- · Lock and unlock doors