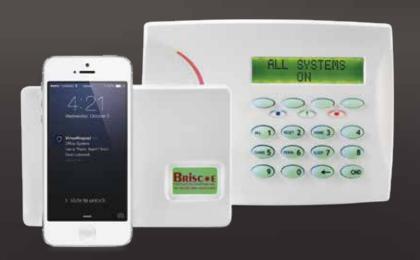

## REMOTE SYSTEM CONTROL

The XTL Wireless Security System lets you control your security system from wherever you are.

- Turn the system on or off, and receive alerts any time there's an alarm or change in the system's status, all via text message
- · Use the Virtual Keypad<sup>™</sup> App to take total remote control of your system