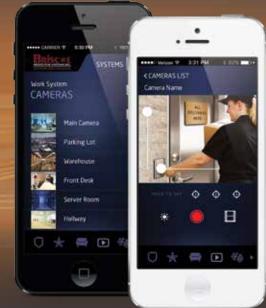

## VIDEO SERVICE

Keep an eye on your business no matter where you are:

- Add up to six cameras, interior and exterior
- Automatically record video when motion is detected
- View and record live video on your smartphone or tablet
- Monitor employee activity or check in to be sure your business is secure